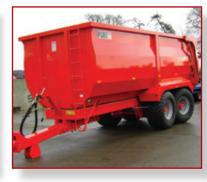

# **Dump Trailers**

The MAC Dump Trailer is regarded as one of the best on the market. Ranging in carrying capacities from 12 tonnes gross to 16 tonnes gross, these trailers are widely used by the farming and construction industries for easy movement of heavy debris, aggregates and landfill. With innovative design and engineering, MAC dumpers are lighter and more easily pulled than many of the models currently on the market.