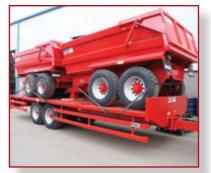

## Half Pipe Tipping Trailers

MAC Half Pipe Tipping Trailers are available in 2 and 3 axle configurations and range in carrying capacities from 20 tonnes gross to 30 tonnes gross. These rear tipping trailers come complete with 10 stud commercial axles and a front tipping cylinder for ease of unloading. Available in Hardox Steel.