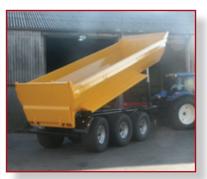

## Half Pipe Tipping Trailers

MAC Half Pipe Tipping Trailers are available in 2 and 3 axle configurations and range in carrying capacities from 20 tonnes gross to 30 tonnes gross. These rear tipping trailers come complete with 10 stud commercial axles and a front tipping cylinder for ease of unloading. Available in Hardox Steel.