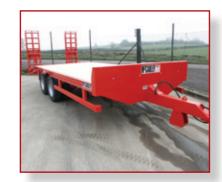

#### 2 Axle Low Loaders

MAC 2 Axle Low Loaders are manufactured in a range of carrying capacities from 7 tonnes gross to 18 tonnes gross. Recognised for their durability and robustness, these trailers are built with the desired strength to transport diggers and other cumbersome construction machinery with ease whilst providing a flexible and adaptable mode of transportation.

### 3 Axle Low Loaders

The MAC 3 Axle Low Loader is manufactured with a carrying capacity of 24 tonnes gross and has the capability to adapt to any industry. Like the 2 Axle Low Loaders, the trailer transports diggers and various types of cumbersome machinery with ease.