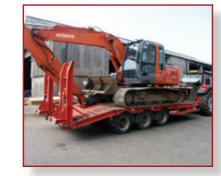

#### 2 Axle Low Loaders

MAC 2 Axle Low Loaders are manufactured in a range of carrying capacities from 7 tonnes gross to 18 tonnes gross. Recognised for their durability and robustness, these trailers are built with the desired strength to transport diggers and other cumbersome construction machinery with ease whilst providing a flexible and adaptable mode of transportation.

### 3 Axle Low Loaders

The MAC 3 Axle Low Loader is manufactured with a carrying capacity of 24 tonnes gross and has the capability to adapt to any industry. Like the 2 Axle Low Loaders, the trailer transports diggers and various types of cumbersome machinery with ease.