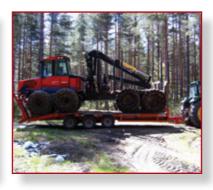

### 3 Axle Low Loaders

The MAC 3 Axle Low Loader is manufactured with a carrying capacity of 24 tonnes gross and has the capability to adapt to any industry. Like the 2 Axle Low Loaders, the trailer transports diggers and various types of cumbersome machinery with ease.