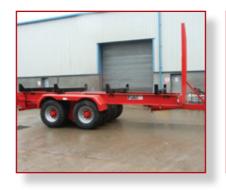

#### **Flatbed Trailers**

MAC Flatbed Trailers are used by farmers and agricultural contractors for the efficient transportation of bales and potatoes. These trailers can adapt to most operations with ease and are available in carrying capacities of 18 tonnes and 24 tonnes gross.