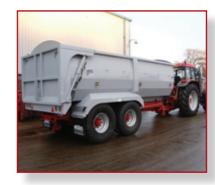

# **Dump Trailers**

The MAC Dump Trailer is regarded as one of the best on the market. Ranging in carrying capacities from 12 tonnes gross to 16 tonnes gross, these trailers are widely used by the farming and construction industries for easy movement of heavy debris, aggregates and landfill. With innovative design and engineering, MAC dumpers are lighter and more easily pulled than many of the models currently on the market.

# **General Purpose Dump Trailers**

MAC Trailers manufacture General Purpose Dump Trailers with carrying capacities of 9, 12, 14 and 16 tonnes gross. These trailers have a wide base and can be used for multiple applications including the movement of loose materials and the transportation of mini excavators.