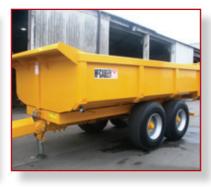

# **General Purpose Dump Trailers**

MAC Trailers manufacture General Purpose Dump Trailers with carrying capacities of 9, 12, 14 and 16 tonnes gross. These trailers have a wide base and can be used for multiple applications including the movement of loose materials and the transportation of mini excavators.