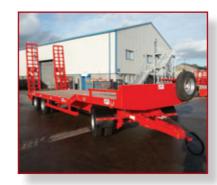

#### 2 Axle Low Loaders

MAC 2 Axle Low Loaders are manufactured in a range of carrying capacities from 7 tonnes gross to 18 tonnes gross. Recognised for their durability and robustness, these trailers are built with the desired strength to transport diggers and other cumbersome construction machinery with ease whilst providing a flexible and adaptable mode of transportation.

### 3 Axle Low Loaders

The MAC 3 Axle Low Loader is manufactured with a carrying capacity of 24 tonnes gross and has the capability to adapt to any industry. Like the 2 Axle Low Loaders, the trailer transports diggers and various types of cumbersome machinery with ease.