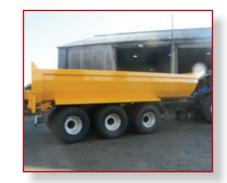

## Half Pipe Tipping Trailers

MAC Half Pipe Tipping Trailers are available in 2 and 3 axle configurations and range in carrying capacities from 20 tonnes gross to 30 tonnes gross. These rear tipping trailers come complete with 10 stud commercial axles and a front tipping cylinder for ease of unloading. Available in Hardox Steel.