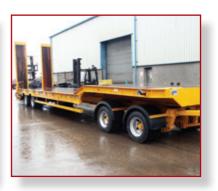

#### 2 Axle Low Loaders

MAC 2 Axle Low Loaders are manufactured in a range of carrying capacities from 7 tonnes gross to 18 tonnes gross. Recognised for their durability and robustness, these trailers are built with the desired strength to transport diggers and other cumbersome construction machinery with ease whilst providing a flexible and adaptable mode of transportation.

### 3 Axle Low Loaders

The MAC 3 Axle Low Loader is manufactured with a carrying capacity of 24 tonnes gross and has the capability to adapt to any industry. Like the 2 Axle Low Loaders, the trailer transports diggers and various types of cumbersome machinery with ease.