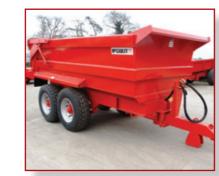

# **Dump Trailers**

The MAC Dump Trailer is regarded as one of the best on the market. Ranging in carrying capacities from 12 tonnes gross to 16 tonnes gross, these trailers are widely used by the farming and construction industries for easy movement of heavy debris, aggregates and landfill. With innovative design and engineering, MAC dumpers are lighter and more easily pulled than many of the models currently on the market.