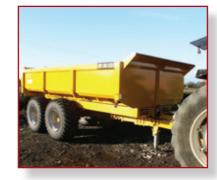

# **General Purpose Dump Trailers**

MAC Trailers manufacture General Purpose Dump Trailers with carrying capacities of 9, 12, 14 and 16 tonnes gross. These trailers have a wide base and can be used for multiple applications including the movement of loose materials and the transportation of mini excavators.