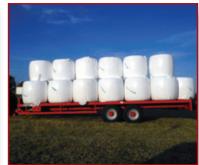

#### **Flatbed Trailers**

MAC Flatbed Trailers are used by farmers and agricultural contractors for the efficient transportation of bales and potatoes. These trailers can adapt to most operations with ease and are available in carrying capacities of 18 tonnes and 24 tonnes gross.