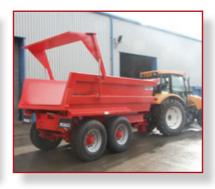

# **Dump Trailers**

The MAC Dump Trailer is regarded as one of the best on the market. Ranging in carrying capacities from 12 tonnes gross to 16 tonnes gross, these trailers are widely used by the farming and construction industries for easy movement of heavy debris, aggregates and landfill. With innovative design and engineering, MAC dumpers are lighter and more easily pulled than many of the models currently on the market.