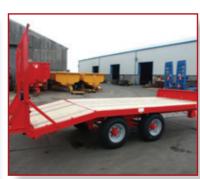

#### 2 Axle Low Loaders

MAC 2 Axle Low Loaders are manufactured in a range of carrying capacities from 7 tonnes gross to 18 tonnes gross. Recognised for their durability and robustness, these trailers are built with the desired strength to transport diggers and other cumbersome construction machinery with ease whilst providing a flexible and adaptable mode of transportation.